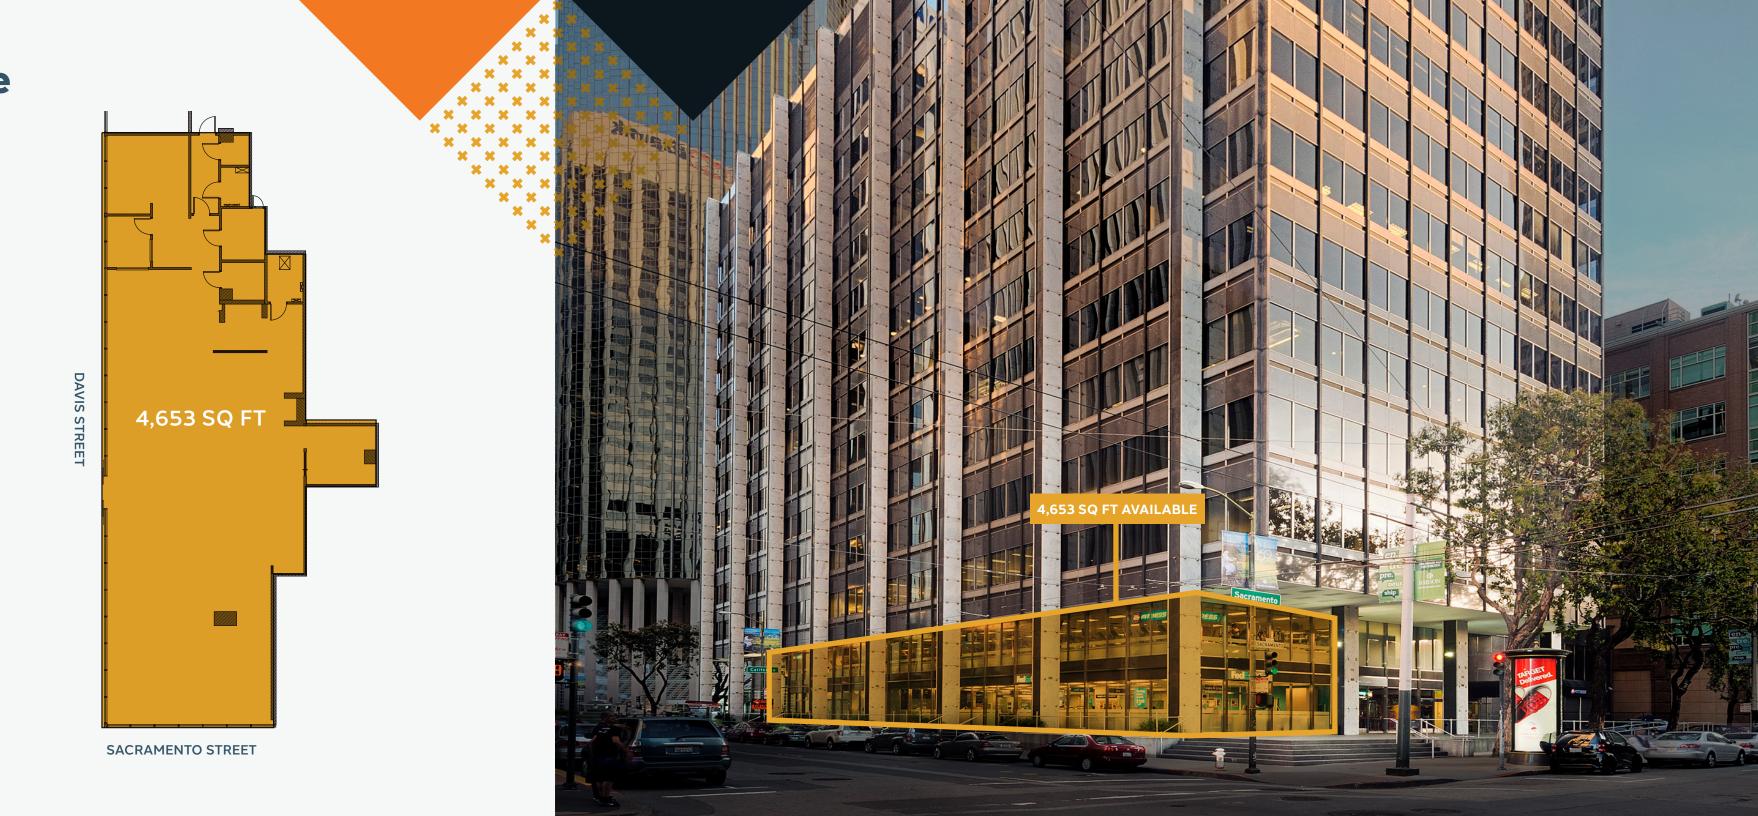

# Retail Space For Lease

Street Level: 4,653 SQ FT Lower Level: 8,467 SQ FT

## **Available Space**

4,653 SQ FT

- 110 ft of prime frontage along Davis St, 13.5k vehicles pass by daily, on average
- Large windows and natural light
- Ideal for retail, financial services, or medical use
- 12'-10" Ceiling height
- Freight elevator access