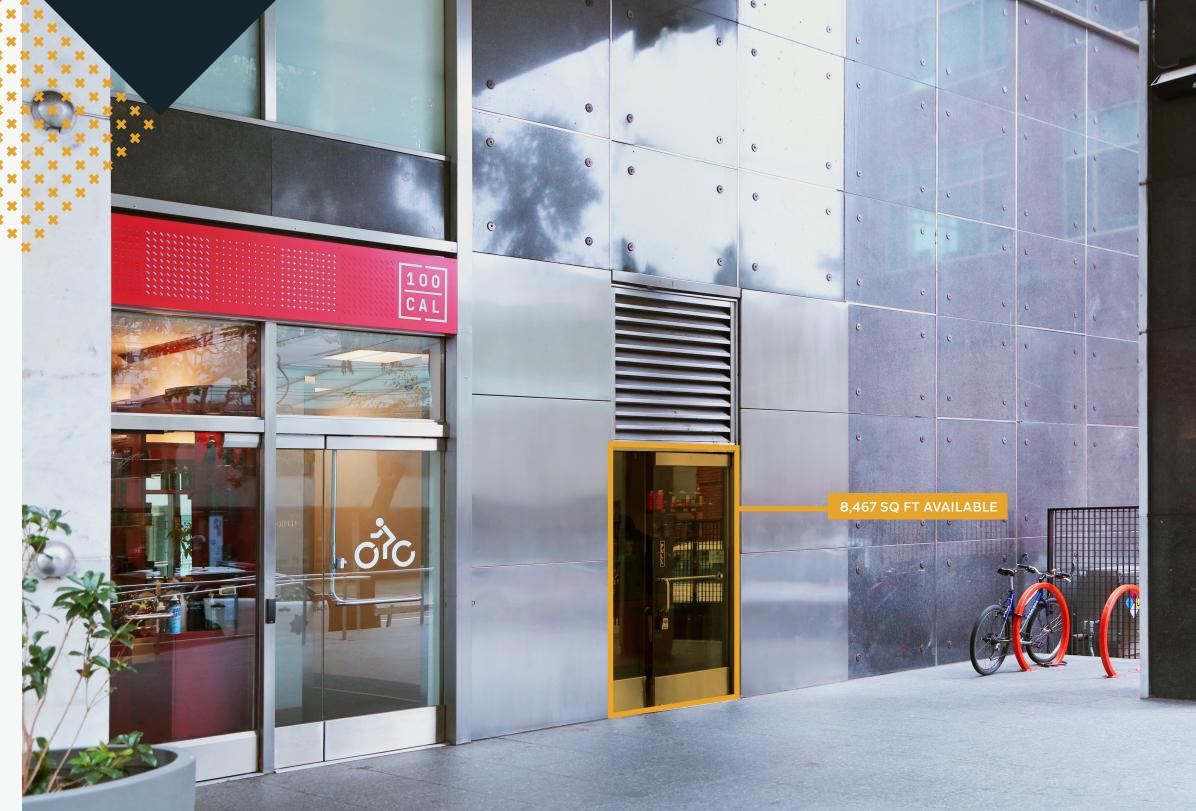

# **Available Space**

8,467 SQ FT

- Ideal for fitness use, and/or trade school
- Includes access to the street level, elevator and staircase
- Full locker room with showers
- Located on the lower level

A PEMBROKE PROPERTY