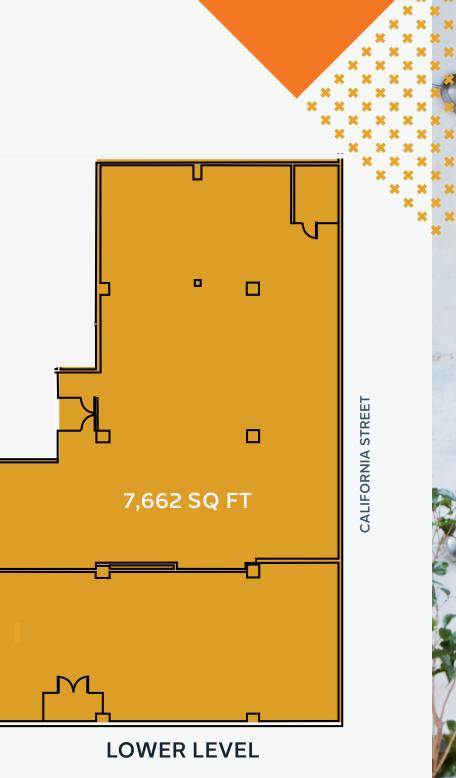

# **Available Space**

8,467 SQ FT

- Ideal for fitness use, and/or trade school
- Includes access to the street level, elevator and staircase
- Full locker room with showers
- Located on the lower level

A PEMBROKE PROPERTY