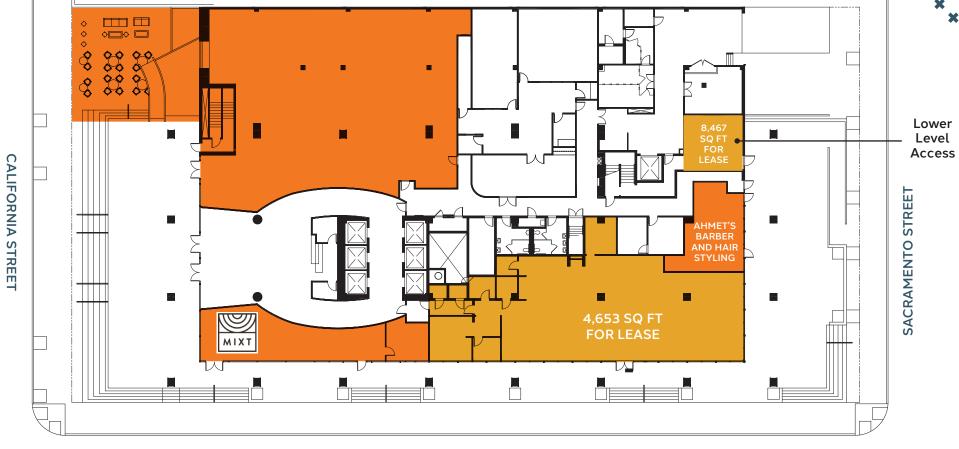

# Retail Space For Lease

Street Level: 4,653 SQ FT Lower Level: 8,467 SQ FT

## **Available Space**

4,653 SQ FT

- 110 ft of prime frontage along Davis St, 13.5k vehicles pass by daily, on average
- Large windows and natural light
- Ideal for retail, financial services, or medical use
- 12'-10" Ceiling height
- Freight elevator access

# **Available Space**

8,467 SQ FT

- Ideal for fitness use, and/or trade school
- Includes access to the street level, elevator and staircase
- Full locker room with showers
- Located on the lower level

A PEMBROKE PROPERTY