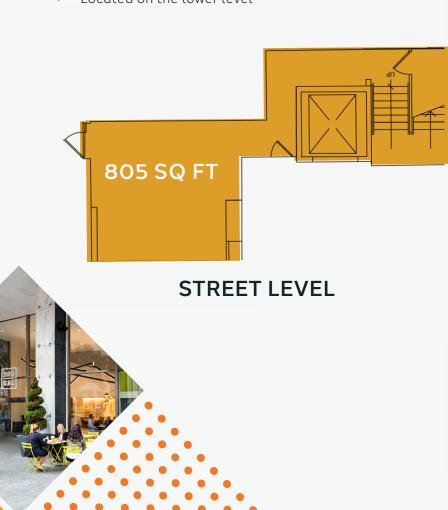

## **Available Space**

4,653 SQ FT

- 110 ft of prime frontage along Davis St, 13.5k vehicles pass by daily, on average
- Large windows and natural light
- Ideal for retail, financial services, or medical use
- 12'-10" Ceiling height
- Freight elevator access