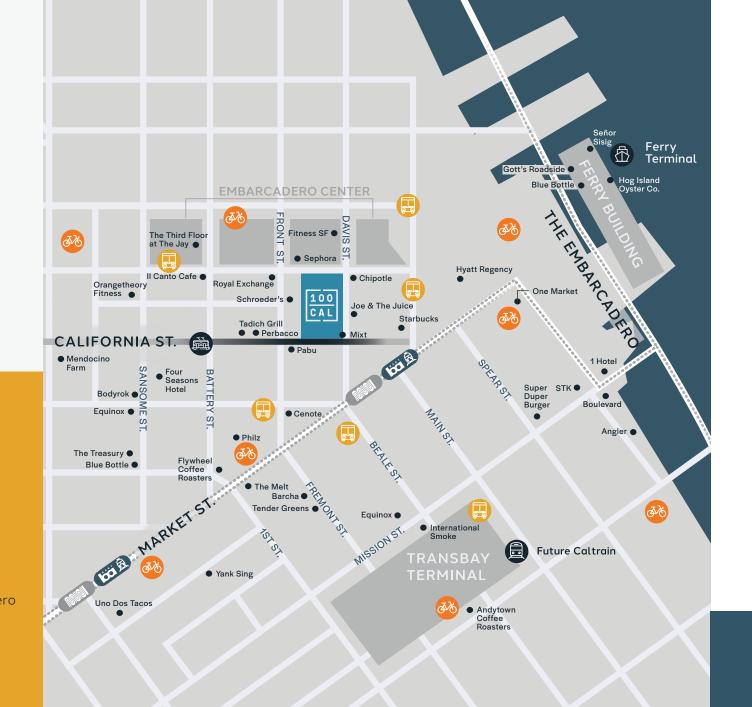

### The Area

**Bay Wheels Docking Station** 

**BART Station** 

Cable Car

138,940 Total # of Employees

CoStar 2024

## **Retail Landscape**

**DAVIS STREET** 

LEED Gold

Street level retail space at base of 15-story, 320K sq ft, Class A office building

Large pedestrian plazas on California and

Approximately 33K sq ft

Easy access to BART, MUNI, Cable Car, Ferry