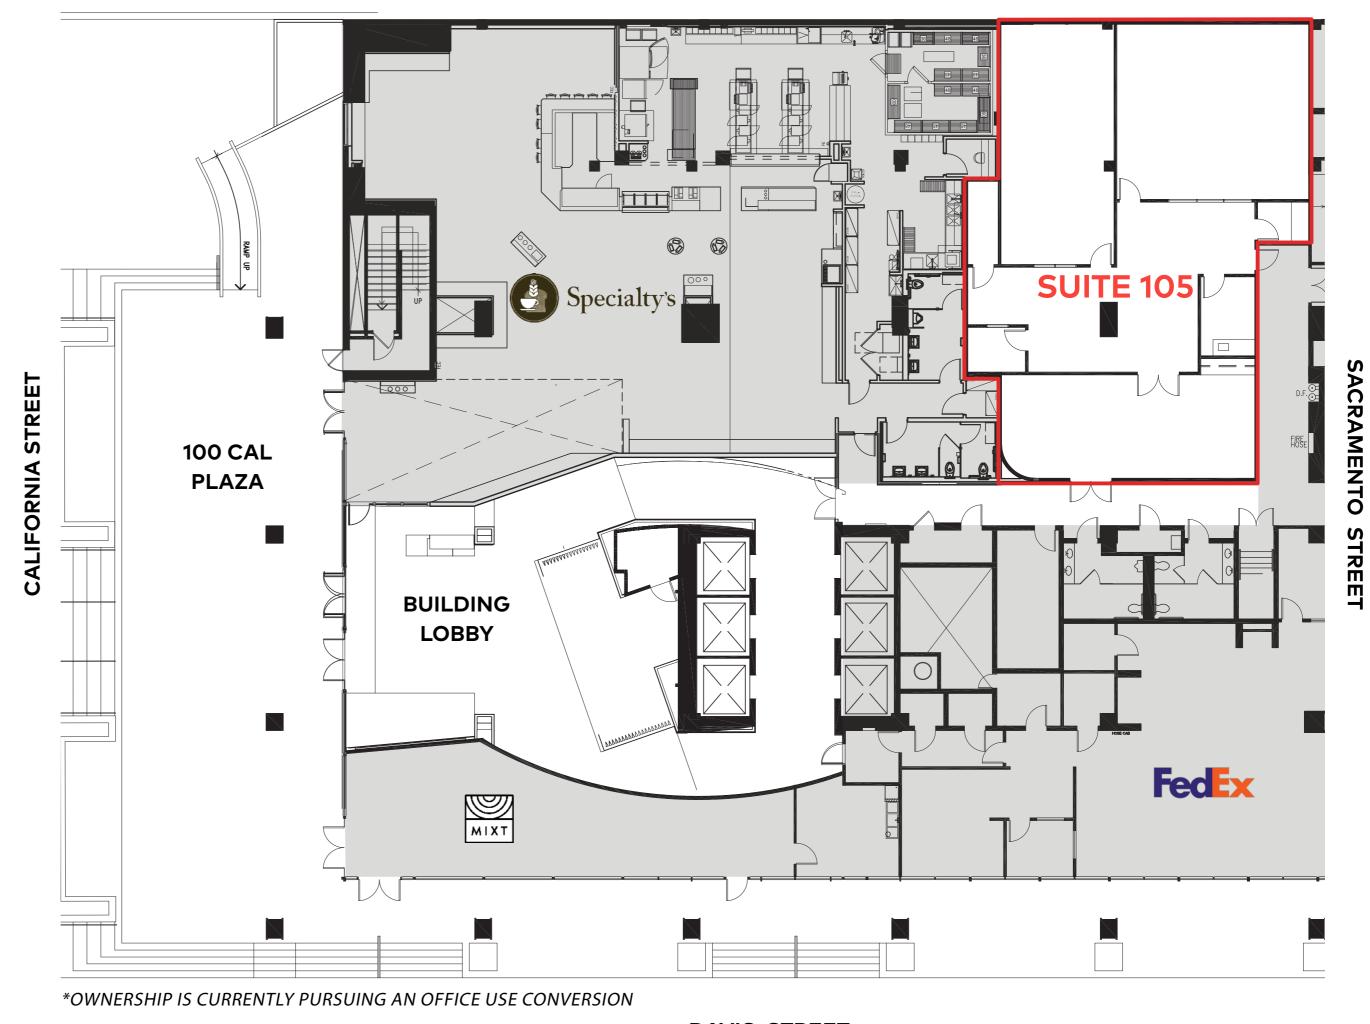

## 100 CALIFORNIA STREET AVAILABILITY

## **SUITE 105**

- 3,250 RSF
- Available May 2019
- Access from the Main Lobby
- Existing office improvements with large lobby and kitchenette
- Ideal for conference or testing center, or ground floor office use with convenient street access

## **BUILDING AMENITIES:**

- Premium bike spa with high end shower and locker facilities
- Vibrant lobby with soft seating
- Specialty's with Peet's Coffee Bar and large dining area
- Barber Shop
- Fedex Office (open 24 hours M-F)
- 24 Hour Fitness on-site